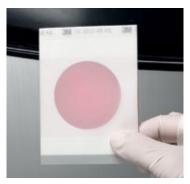

1 | Inoculate Eliminate media prep—plates are ready to inoculate.

**2 | Incubate** A compact incubator is all you need.

**3 | Interpret** Indicator dyes facilitate colony counting.