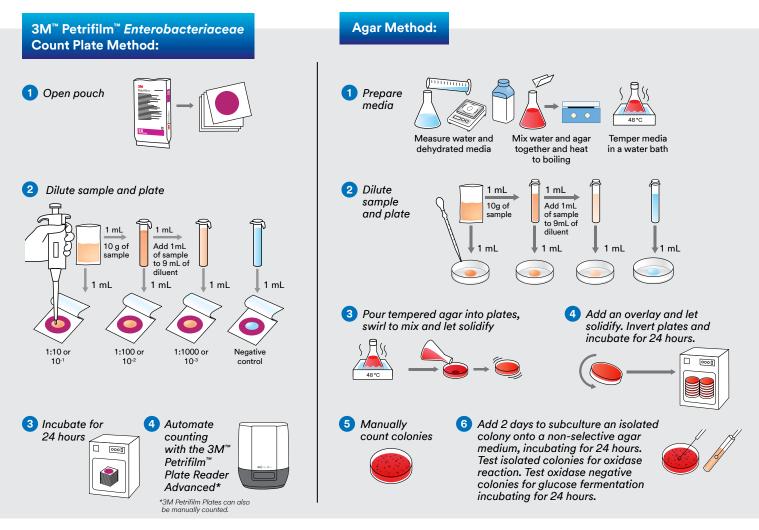

1 | Inoculate Eliminate media prep—plates are ready to inoculate.

**2 | Incubate** A compact incubator is all you need.

**3 | Interpret** Indicator dyes facilitate colony counting.

### Eliminate up to 4 days from the process with 3M<sup>™</sup> Petrifilm<sup>™</sup> Plates: