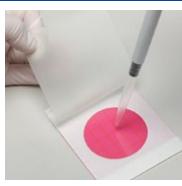

1 | Inoculate Eliminate media prep—plates are ready to inoculate.

**2 | Incubate** A compact incubator is all you need.

**3 | Interpret** Indicator dyes facilitate colony counting.