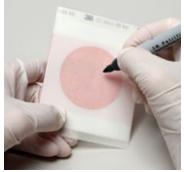

1 | Inoculate Eliminate media prep—plates are ready to inoculate.

**2 | Incubate** A compact incubator is all you need.

**3 | Interpret** Indicator dyes facilitate colony counting.