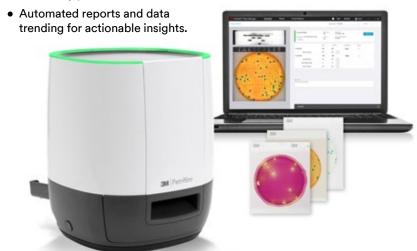

#### 3M<sup>™</sup> Petrifilm<sup>™</sup> Plate Reader Advanced

Automate counting for ten widely used 3M<sup>™</sup> Petrifilm<sup>™</sup> Plates, including the 3M<sup>™</sup> Petrifilm<sup>™</sup> Staph Express Disk. The 3M<sup>™</sup> Petrifilm<sup>™</sup> Plate Reader Advanced features a compact footprint and uses fixed artificial intelligence to enable accurate colony counting. Help increase productivity with this fast plate reader and divert resources where you need them most.

- Get quick results—enumerate plates in six seconds or less.
- Ability to read 10 barcode symbologies for integration into laboratory processes.